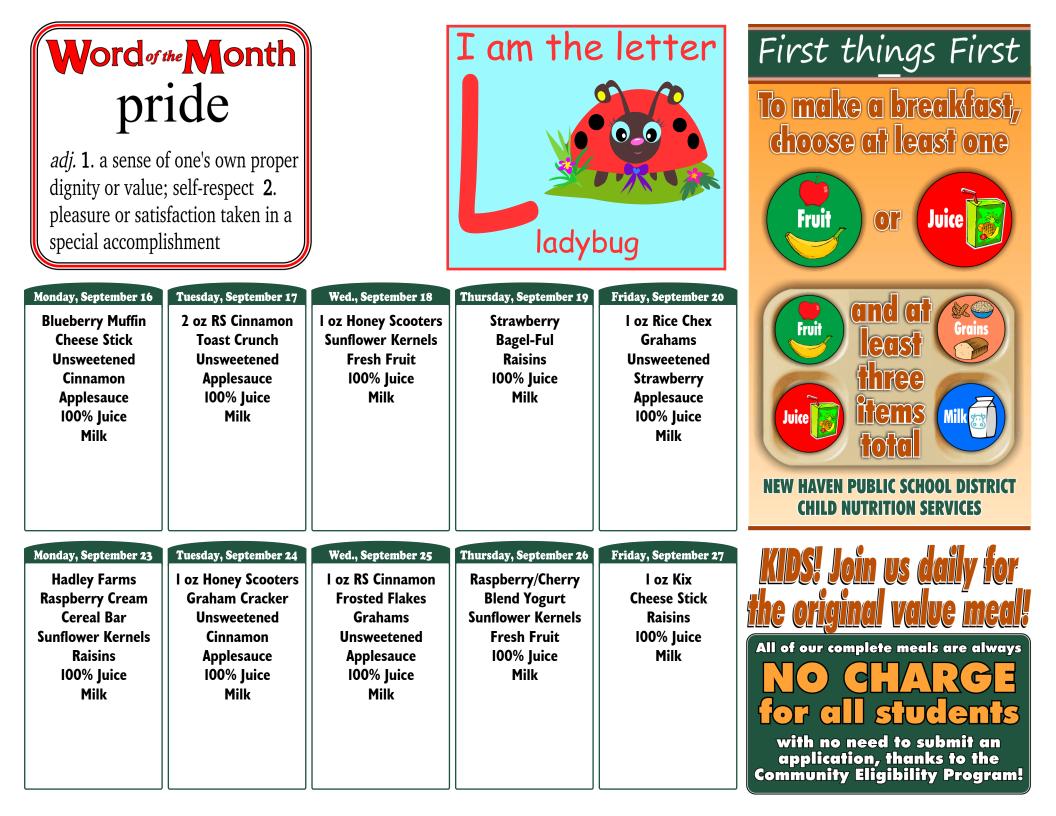

## September 11, 2001 Friday, September 6 Thursday, September 5 -WELCOME-2 oz RS Cinnamon **Banana Muffin Toast Crunch Sunbutter Cup** Raisins Unsweetened BACK TO SCHOOL 100% Juice Applesauce Milk 100% Juice Milk In eternal remembrance of the victims, in continued support of their families, and in undying gratitude to the heroes. Monday, September 9 Wed., September 11 Friday, September 13 **Tuesday, September 10** Thursday, September 12 FirstthingsFirst I oz RS Cinnamon l oz Kix Vanilla Yogurt I oz RS Cinnamon NO **Toast Crunch** Hard-cooked Egg **Frosted Flakes** Granola **SCHOOL Honey Grahams Fresh Fruit Pineapple Tid Bits** Grahams **Choose at least ONE Mixed Fruit Cup** 100% **Juice** 100% **Juice** Raisins serving of FRUIT and at 100% Juice Milk 100% Juice Milk Milk Milk least THRDE items TOTAL so your meal counts as a Complete Breakfast! For first-class learning